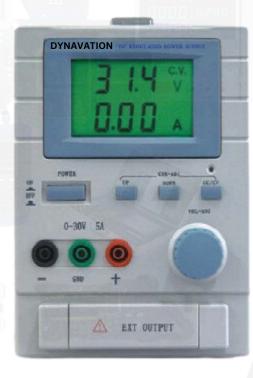

## Features:

- Utilizes SMT technology.
- LCD display to show regulated voltage and current.
- Green/Amber LCD back-light selectable.
- Auto interchangeable of regulated voltage and current.
- Multi-turn variable device to provide high precision voltage setting.
- Step-by-step current limit setting.
- Auto-tracking on PARALLEL and SERIAL working condition.
- Extended output terminal connection.
- Continuously working under full loaded condition.

## **EXCELLENT INDUSTRIAL DESIGN**

| Model Output          | DVPS120                          | DVPS122   |
|-----------------------|----------------------------------|-----------|
| Voltage Output        | 0-30V                            | 0-30V     |
| Current Input         | 0-3A                             | 0-5A      |
| Voltage Source        | 110/220V±10%,                    | 50Hz~60Hz |
| effect Loard          | CV≤1x10-4+3mV, CC≤2x10-4+6mA     |           |
| effect Ripple &       | CV≤2x10-4+3mV, CC≤2x10-4+6mA     |           |
| Noise Protection      | CV≤0.5mVrms Current Limiting     |           |
| Voltage Accuracy      | Reading±1% ±1 digit Reading±2%   |           |
| Current Accuracy      | ±2 digit Ambient Temperature: 0- |           |
| and the second second | 40°C:                            |           |
| Environment           | Humidity: <90%<br>About 5KG      |           |
| Weight                |                                  | About 6KG |